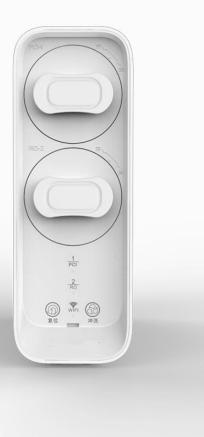

#### Filter life reminder

One to one filter life display, timely reminder to replace the filter element.