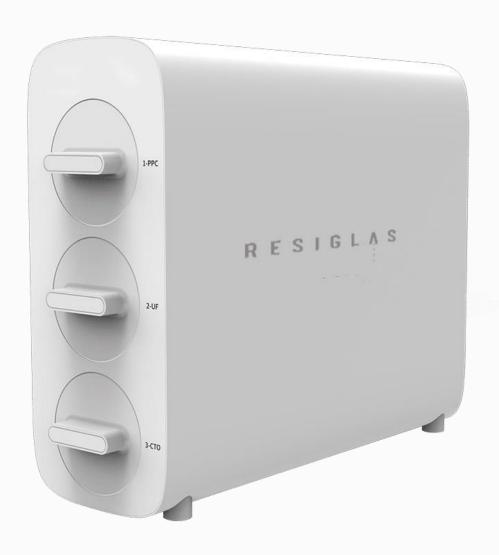

## **Filter Configuration**

1st Level: PPC Composite filter element

2nd Level: Ultrafiltration membrane filter element 3rd Level: Post activated carbon filter element

#### **Integrated filter**

Integrated filter, easy to change the core

#### Horizontal extraction filter element

Horizontal extraction filter element, convenient and fast core change