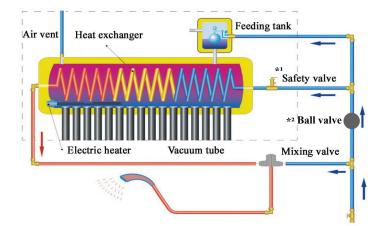

### 200 L | 300 L

\*1 Safety Valve not supplied, price on request

RESIGLAS

\*2 Ball Valve not supplied

#### **DATA SHEET**

- Outer Tank : SUS316L stainless steel, thickness 0.4 mm
- Inner Tank : SUS316L stainless steel, thickness 0.5 mm
- Feeding Tank: SUS316L stainless steel, thickness 0.5 mm
- Feeding Tank Capacity: 8L
- Frame: Aluminum alloy, thickness 3 mm
- Frame Angle: tilt at 30 deg
- Insulation: CFC-free polyurethane insulation, thickness
  50 mm
- Volume: 200L, 300L
- Vacuum Tube: 58 (Diameter)x1800mm
- Heat Exchanger: 16mm diameter copper pipe TP2, thickness 1mm
- Backup Electric Heater: 1500 W