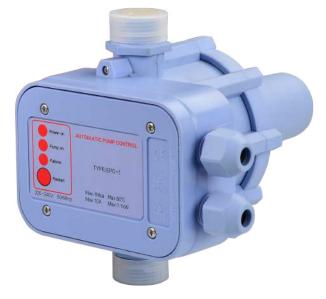

#### Available Model:

EPC-1

### Application:

- Used for pump control
- To start / stop pump as per usage

| Туре :              | Automatic Pressure Switch |  |  |  |  |
|---------------------|---------------------------|--|--|--|--|
| Model:              | EPC-1                     |  |  |  |  |
| Brand:              | Seakoo                    |  |  |  |  |
| Body:               | Plastic                   |  |  |  |  |
| Voltage:            | 240V                      |  |  |  |  |
| Frequency:          | 50Hz                      |  |  |  |  |
| Max Power:          | 1.1kW                     |  |  |  |  |
| Max Pressure:       | 10bar                     |  |  |  |  |
| Protection Rate:    | IP 65                     |  |  |  |  |
| Dry-Run Protection: | Included                  |  |  |  |  |

#### **Controller Indicator Lights:**

- Power On
- Pump On
- Failure
- Restart

| Product<br>number | Model | Rated<br>Voltage | Frequency | Maximum<br>Current /<br>maximum<br>power | Starting pressure      | Maximum<br>working<br>pressure | Connection | Maximum<br>liquid<br>temperature | PCS/CTN | Package<br>Size (cm) | N.W/G.W      |
|-------------------|-------|------------------|-----------|------------------------------------------|------------------------|--------------------------------|------------|----------------------------------|---------|----------------------|--------------|
| 352500001         | EPC-1 | AC240V           | 50Hz      | 10A                                      | 1.2bar, 1.5bar, 2.2bar | 10bar                          | R1"        | 60°C                             | 12      | 56x48x36             | 16.5/18.5kgs |